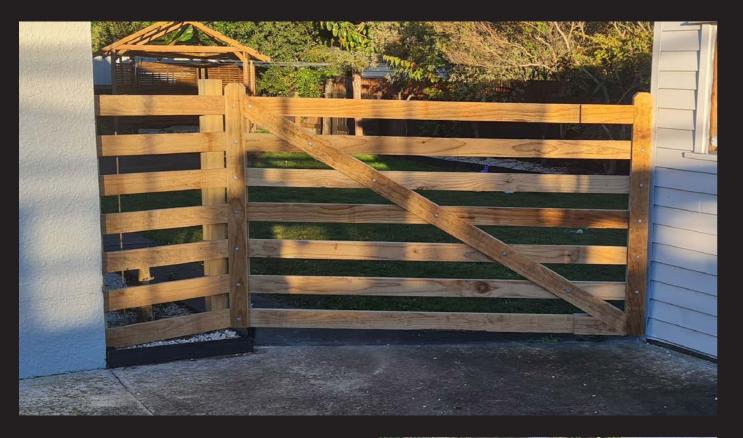

## The Arapawa

This simple gate works well for medium sized accessways and can be scaled to whatever height is required. This design is great for providing privacy and security. The raised caps add to the design but it can be finished with a straight top if requested.

## OPTIONS

- No raised peaks
- Extra rails
- Painted •
- Flat Cap for extra strength
- Gate Numbers • Gate Signage
- Delivery
- Installation