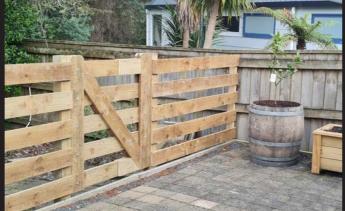

## The Arapawa

This simple gate works well for medium sized accessways and can be scaled to whatever height is required. This design is great for providing privacy and security. The raised caps add to the design but it can be finished with a straight top if requested.

## OPTIONS

- No raised peaks
- Extra rails
- Painted •
- Flat Cap for extra strength
- Gate Numbers • Gate Signage
- Delivery
- Installation